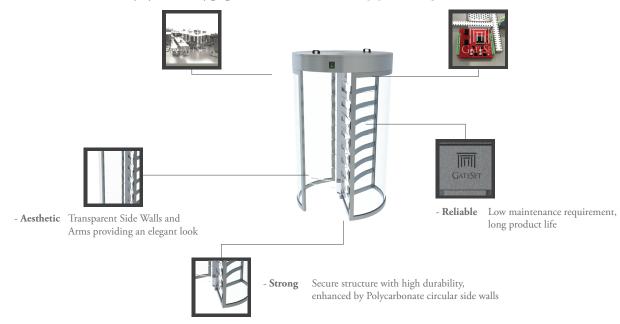

# **TURNSTILES** FULL HEIGHT

GateSet *Corporate Line* GF-6300 Series Full Height Turnstiles are robust and aesthetic products especially designed for indoor usage, provide pedestrian access control in areas requiring high level of security while preserving aesthetic look. Transparent obstacles, enhances the elegance of GF-6300 Series. Its heavy duty mechanics, ensures smooth operation during controlling hundreds of pedestrians at one session successively. With ability to handle crowded labors of a Corporate Building, GF-6300 Series Full Height Turnstiles ensures robust solutions for pedestrian access control.

#### FEATURED CHARACTERISTICS

- Heavy Duty Designed for intense industrial usage with 100% Duty Cycle and heavy gauge mechanics
- Flexible Ease of integration with all access control equipment through its electronic control card