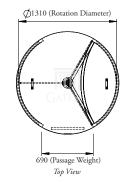

#### **DRAWINGS AND DIMENSIONS**

Front View

#### **TECHNICAL SPECIFICATIONS**

| MATERIAL - MAIN BODY         | 3 mm 304 Grade Stainless Steel                                                  |
|------------------------------|---------------------------------------------------------------------------------|
| TREATMENT                    | All parts are coated against corrosion                                          |
| DIMENSIONS (mm)              | 1380 x 1380 x 2200 (WxLxH) *                                                    |
| PASSAGE WIDTH (mm)           | 690                                                                             |
| <b>OPERATING VOLTAGE</b>     | 220V / 50Hz                                                                     |
| NOMINAL / MAX. CURRENT       | 250 mA / 850 mA                                                                 |
| POWER CONSUMPTION            | 30 W                                                                            |
| <b>OPERATING TEMPERATURE</b> | -20 °C / + 70 °C                                                                |
| ACCESS CONTROL               | Microprocessor based control for granting access.                               |
|                              | Easy integration with all kind of access control equipment                      |
| POSITION DETECTION           | Position detection with two separate micro-switches at mechanics                |
| PASSAGE ACKNOWLEDGMENT       | Provided optical passage sensors controlled with PLC (optional)                 |
| WARNING INDICATORS           | Two separate warning indicators at front and rear sides of the gate.            |
| <b>OPERATION MODE</b>        | 6 different operational modes available, programmed by means of software        |
| DIRECTIONAL MODE             | Unidirectional and Bidirectional operation features as "Only Entrance",         |
|                              | "Only Exit", "Entrance and Exit"                                                |
| ROTATION CONTROL             | Self centered and smooth operation by means of spring and hydraulic damper      |
| CAPACITY                     | Handling more than 30 passengers per minute                                     |
| <b>OPERATION SAFETY</b>      | Electrical and mechanical safety for all components,                            |
|                              | To avoid injuries, all corners and sides are rounded                            |
| MANUAL OVERRIDE              | Entry and Exit Manual Override option with locked switch cabinet (optional)     |
| ELECTRICAL FAILURES          | Main mechanism released and unlocked automatically. Arms rotates free.          |
| CERTIFICATION                | ISO 9001:2008, CE                                                               |
| WARRANTY                     | 2 Years                                                                         |
|                              | * (Dimensions are subject to change without notice due to project requirements) |
|                              |                                                                                 |