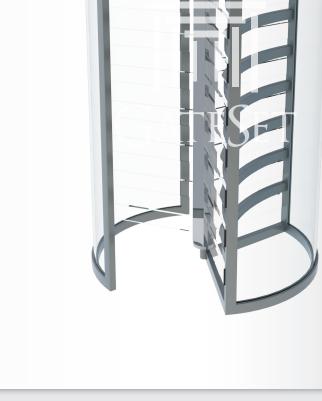

# **TURNSTILES** FULL HEIGHT

GateSet *Corporate Line* GF-6300 Series Full Height Turnstiles are robust and aesthetic products especially designed for indoor usage, provide pedestrian access control in areas requiring high level of security while preserving aesthetic look. Transparent obstacles, enhances the elegance of GF-6300 Series. Its heavy duty mechanics, ensures smooth operation during controlling hundreds of pedestrians at one session successively. With ability to handle crowded labors of a Corporate Building, GF-6300 Series Full Height Turnstiles ensures robust solutions for pedestrian access control.

#### FEATURED CHARACTERISTICS

- Heavy Duty Designed for intense industrial usage with 100% Duty Cycle and heavy gauge mechanics
- Flexible Ease of integration with all access control equipment through its electronic control card