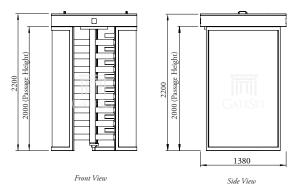

#### **DRAWINGS AND DIMENSIONS**

Front View

#### **TECHNICAL SPECIFICATIONS**

| MATERIAL - MAIN BODY         | 3 mm 304 Grade Stainless Steel                                                  |
|------------------------------|---------------------------------------------------------------------------------|
| TREATMENT                    | All parts are coated against corrosion                                          |
| DIMENSIONS (mm)              | 1380 x 1380 x 2200 (WxLxH) *                                                    |
| PASSAGE WIDTH (mm)           | 690                                                                             |
| <b>OPERATING VOLTAGE</b>     | 220V / 50Hz                                                                     |
| NOMINAL / MAX. CURRENT       | 250 mA / 850 mA                                                                 |
| POWER CONSUMPTION            | 30 W                                                                            |
| <b>OPERATING TEMPERATURE</b> | -20 °C / + 70 °C                                                                |
| ACCESS CONTROL               | Microprocessor based control for granting access.                               |
|                              | Easy integration with all kind of access control equipment                      |
| POSITION DETECTION           | Position detection with two separate micro-switches at mechanics                |
| PASSAGE ACKNOWLEDGMENT       | Provided optical passage sensors controlled with PLC (optional)                 |
| WARNING INDICATORS           | Two separate warning indicators at front and rear sides of the gate.            |
| <b>OPERATION MODE</b>        | 6 different operational modes available, programmed by means of software        |
| DIRECTIONAL MODE             | Unidirectional and Bidirectional operation features as "Only Entrance",         |
|                              | "Only Exit", "Entrance and Exit"                                                |
| ROTATION CONTROL             | Self centered and smooth operation by means of spring and hydraulic damper      |
| CAPACITY                     | Handling more than 30 passengers per minute                                     |
| <b>OPERATION SAFETY</b>      | Electrical and mechanical safety for all components,                            |
|                              | To avoid injuries, all corners and sides are rounded                            |
| MANUAL OVERRIDE              | Entry and Exit Manual Override option with locked switch cabinet (optional)     |
| ELECTRICAL FAILURES          | Main mechanism released and unlocked automatically. Arms rotates free.          |
| CERTIFICATION                | ISO 9001:2008, CE                                                               |
| WARRANTY                     | 2 Years                                                                         |
|                              | * (Dimensions are subject to change without notice due to project requirements) |
|                              |                                                                                 |