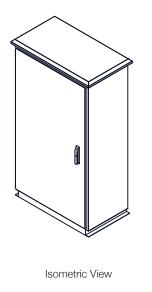

## Control Cabinet and Keyboard\*

390

TopView

Isometric View

\* Dimensions are given for 3000 mm Blocking Width, 1000 mm Obstacle Height and Control Cabinet with Standard Configuration. Subject to change depending on design or project needs without prior notice