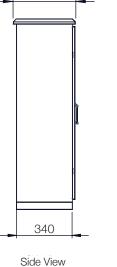

## Control Cabinet and Keyboard\*

390

TopView

Isometric View

\* Dimensions are given for 3000 mm Blocking Width, 1000 mm Obstacle Height and Control Cabinet with Standard Configuration. Subject to change depending on design or project needs without prior notice