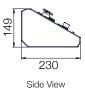

## **GSR Anti-Terror Series Road Blocker\***

REMARKS - Above Dimensions are for 4000 mm Blocking Length and 800 mm Blocking Height:

a- Blocking Length Intermediate Lengths available from 2000 to 4000 b- Total Case Lenght Typically Blocking Length + 240 c- Case Depth Typical for 800 mm Blocking Height (Changes Depending on Custom Blocking Heights)

d- Blocking Height Intermediate Heights available from 500 to 1000 e- Case Width Typical for 800 mm Blocking Height (Changes Depending on Custom Blocking Heights)