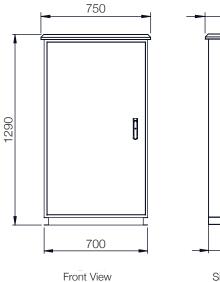

## Control Cabinet and Keyboard\*

390

TopView

Isometric View

\* Dimensions are given for 3000 mm Blocking Width, 1000 mm Obstacle Height and Control Cabinet with Standard Configuration. Subject to change depending on design or project needs without prior notice