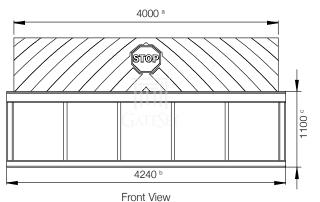

## **GSR Anti-Terror Series Road Blocker\***

REMARKS - Above Dimensions are for 4000 mm Blocking Length and 800 mm Blocking Height:

a- Blocking Length Intermediate Lengths available from 2000 to 4000 b- Total Case Lenght Typically Blocking Length + 240 c- Case Depth Typical for 800 mm Blocking Height (Changes Depending on Custom Blocking Heights)

d- Blocking Height Intermediate Heights available from 500 to 1000 e- Case Width Typical for 800 mm Blocking Height (Changes Depending on Custom Blocking Heights)